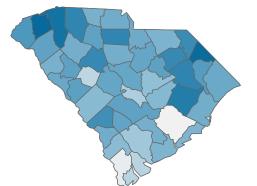

Rate of COVID-19 Cases per 10,000 population, by County County Displayed: South Carolina | Dates Displayed: 12/2/2002 to 4/8/2021 Use County Filter Above to View ZIP Code Counts and Filter Page Values Reported COVID-19 Cases, by Week of Report County Displayed: **South Carolina** | Dates Displayed: 12/2/2002 to 4/8/2021

© 2021 Mapbox © OpenStreetMap

County Displayed: **South Carolina** | Dates Displayed:12/2/2002 to 4/8/2021 Note: Data is suppressed for fewer than 5 cases