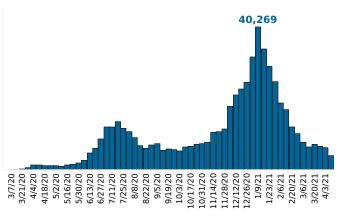

Rate of COVID-19 Cases per 10,000 population, by County County Displayed: South Carolina | Dates Displayed: 12/2/2002 to 4/8/2021 Use County Filter Above to View ZIP Code Counts and Filter Page Values Reported COVID-19 Cases, by Week of Report County Displayed: **South Carolina** | Dates Displayed: 12/2/2002 to 4/8/2021