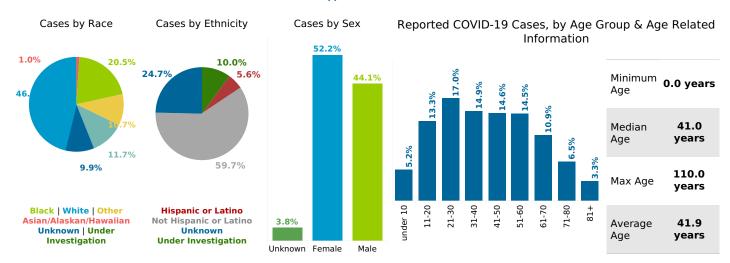

© 2021 Mapbox © OpenStreetMap

County Displayed: **South Carolina** | Dates Displayed:12/2/2002 to 4/8/2021 Note: Data is suppressed for fewer than 5 cases